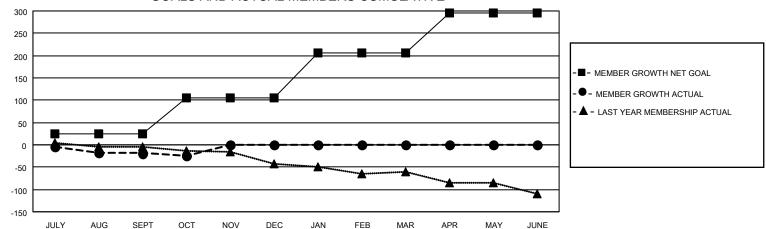

### GOALS AND ACTUAL MEMBERS CUMULATIVE

| DROPPED CLUBS: 1 |    | 7 CLUBS OF 49 ADDED 1 OR MORE<br>NEW MEMBERS | GENDER DISTRIBUTION             |              |     |
|------------------|----|----------------------------------------------|---------------------------------|--------------|-----|
|                  |    |                                              | MALE                            | 712 (69.80%) |     |
|                  |    |                                              | FEMALE                          | 308 (30.20%) |     |
| DROPPED MEMBERS  |    |                                              |                                 |              |     |
| DECEASED         | 6  | CLICK HERE FOR CUMULATIVE                    | TOTAL FAMILY UNIT MEMBERS       |              | 140 |
| CLUB CANCELLED   | 9  | MEMBERSHIP DATA                              |                                 |              | 7.4 |
| OTHER            | 25 |                                              | FAMILY MEMBERS PAYING HALF DUES |              | /1  |
| TOTAL            | 40 |                                              |                                 |              |     |